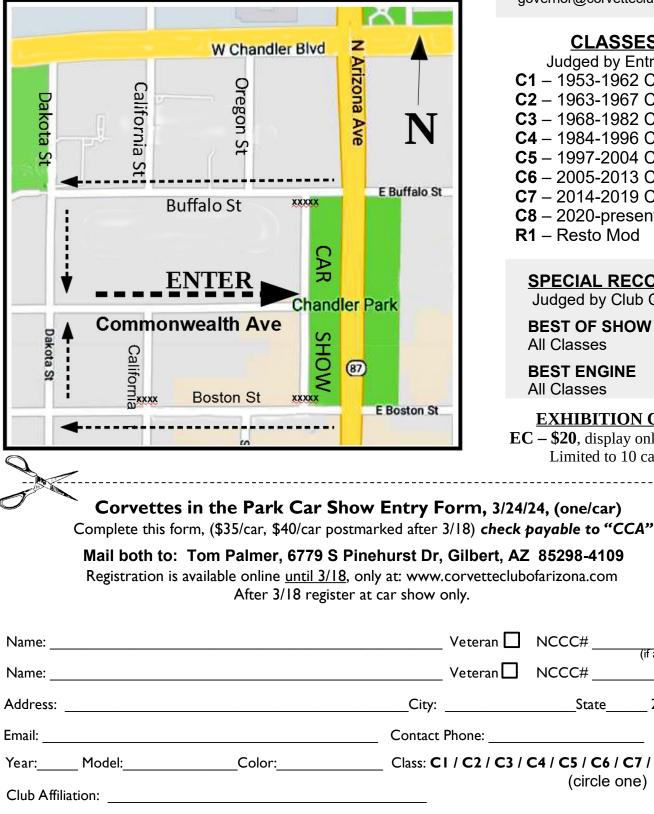

### Location

Historic Downtown Chandler Dr. A. J. Chandler Park

More Information: Ron Gliot Showchair@corvetteclubofarizona.com

### Limited to 1<sup>st</sup> 140 cars No for sale signs \*Drones prohibited by law\*

A.J. Chandler Park 3 S. Arizona Ave, Chandler, AZ

Gates Open: 8:00 Registration: 8:00-9:30 Awards Presentation: 1:30